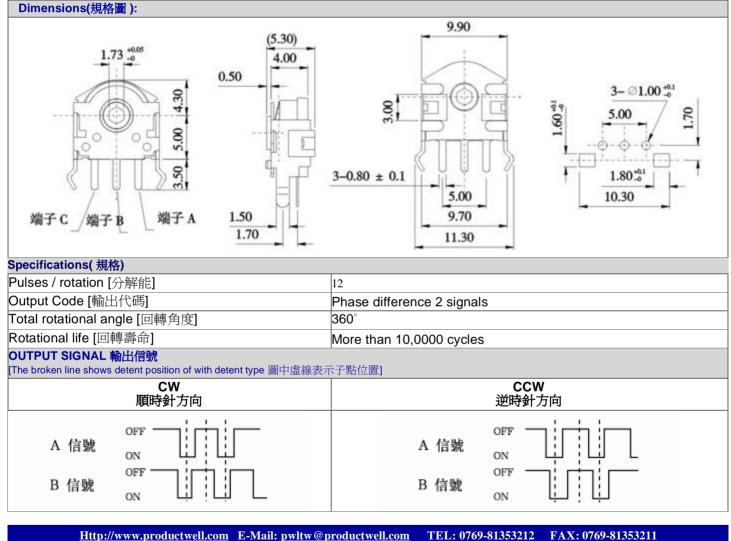

PRODUCTWELL PRECISION ELECT. CO.,LTD

## 規格與性能

► Download PDF file

Specifications & Characteristics

## Model(型號): EC10A12V050



## Features:(特點):

Small body as thin as 4.4mm . height from the shaft centrt to the product top is only 3.6mm .

A long-life type that can operate more than 100,000 cycles .

The operability has been improved by incorporating a good-feeling detent mechanism.

The unique through shaft shape contribute for simplifying SET design .An incremental type

## Applications(作用):

Various controls for personal computer input device, AV equipment, communication equipment, etc.



Http://www.productwell.com E-Mail: pwltw@productwell.com TEL: 0769-81353212