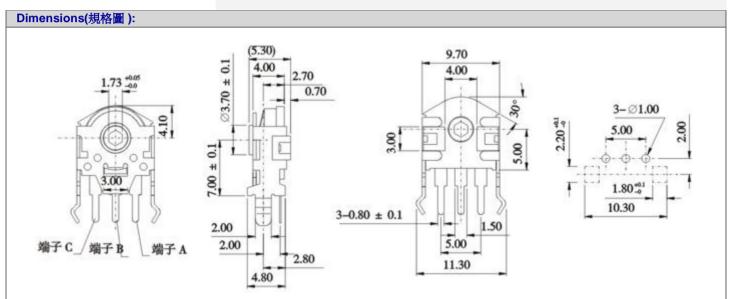

# Model(型號): ROTARY POTENTIOMETER------EC10A12V070

**▶** Download PDF file



#### Features:(特點):

Small body as thin as 4.4 mm . height from the shaft centrt to the product top is only 3.6 mm .

A long-life type that can operate more than 100,000 cycles.

The operability has been improved by incorporating a good-feeling detent mechanism.

The unique through shaft shape contribute for simplifying SET design .An incremental type

#### Applications(作用):

Various controls for personal computer input device , AV equipment , communication equipment , etc .



### Specifications(規格)

| Specifications( 水油)           |                            |
|-------------------------------|----------------------------|
| Pulses / rotation [分解能]       | 12                         |
| Output Code [輸出代碼]            | Phase difference 2 signals |
| Total rotational angle [回轉角度] | 360°                       |
| Rotational life [回轉壽命]        | More than 10,0000 cycles   |

## OUTPUT SIGNAL 輸出信號

[The broken line shows detent position of with detent type 圖中虛線表示子點位置]