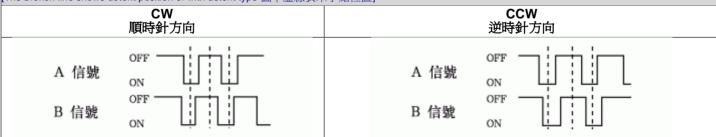

## OUTPUT SIGNAL 輸出信號

[The broken line shows detent position of with detent type 圖中虛線表示子點位置]