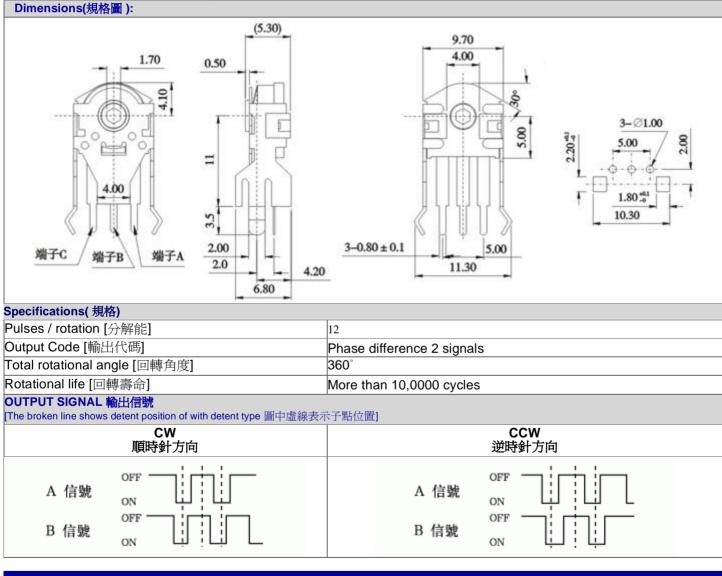

Specifications & Characteristics

## PRODUCTWELL PRECISION ELECT. CO., LTD

## Model(型號): ROTARY POTENTIOMETER------EC10A12V110

## Features:(特點):

Small body as thin as 4.4mm . height from the shaft centrt to the product top is only 3.6mm .

A long-life type that can operate more than 100,000 cycles .

The operability has been improved by incorporating a good-feeling detent mechanism .

The unique through shaft shape contribute for simplifying SET design .An incremental type

## Applications(作用):

Various controls for personal computer input device , AV equipment , communication equipment , etc .



<u>Http://www.productwell.com</u> E-Mail: <u>pwltw@productwell.com</u> TEL: 0769-81353212

53212 FAX: 0769-81353211

► Download PDF file