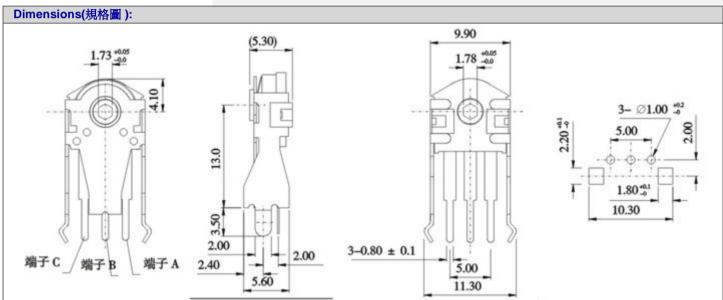

## Model(型號): ROTARY ----EC10A12V130 POTENTIOMETER-

**▶** Download PDF file

## Features:(特點):

Small body as thin as 4.4mm . height from the shaft centrt to the product top is only

A long-life type that can operate more than 100,000 cycles.

The operability has been improved by incorporating a good-feeling detent mechanism.

The unique through shaft shape contribute for simplifying SET design .An incremental type

## Applications(作用):

Various controls for personal computer input device, AV equipment, communication equipment, etc.

| Snac | ifics | tions | ( |
|------|-------|-------|---|

| Specifications( 規格)           |                            |  |
|-------------------------------|----------------------------|--|
| Pulses / rotation [分解能]       | 12                         |  |
| Output Code [輸出代碼]            | Phase difference 2 signals |  |
| Total rotational angle [回轉角度] | 360°                       |  |
| Rotational life [回轉壽命]        | More than 10,0000 cycles   |  |