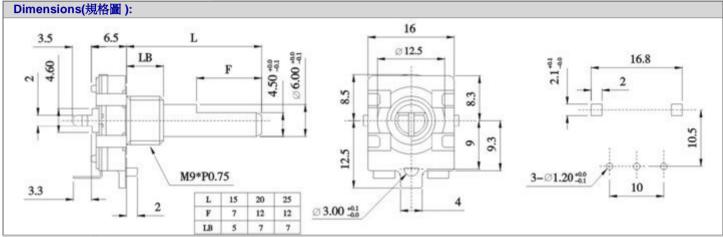

## Model(型號): ROTARY POTENTIOMETER------EC11B20HS3

**▶** Download PDF file

Small body as thin as 4.4 mm. height from the shaft centrt to the product top is only 3.6 mm.

A long-life type that can operate more than 100,000 cycles.