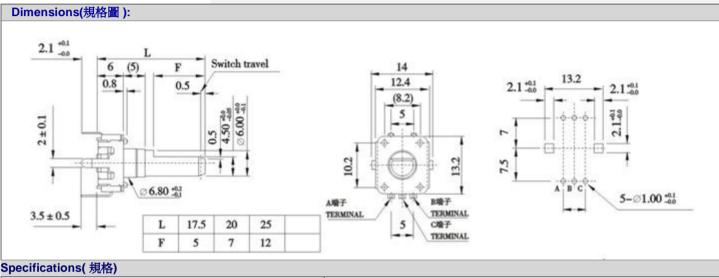

## Applications(作用):

Various controls for personal computer input device , AV equipment , communication equipment , etc .

| Specifications( 規格)           |                            |
|-------------------------------|----------------------------|
| Pulses / rotation [分解能]       | 24                         |
| Output Code [輸出代碼]            | Phase difference 2 signals |
| Total rotational angle [回轉角度] | 360°                       |
| Rotational life [回轉壽命]        | More than 30,000 cycles    |