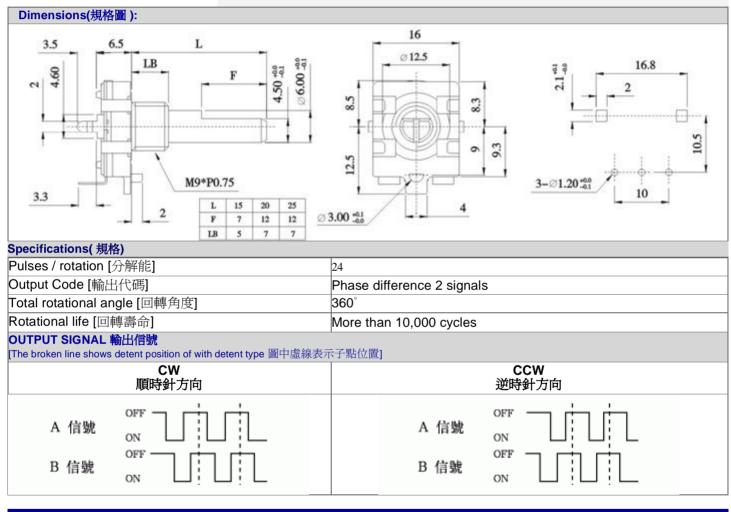

Specifications & Characteristics

## Model(型號): ROTARY POTENTIOMETER------EC16B24HB1